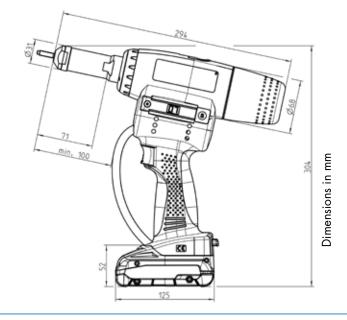

## **TECHNICAL DATA**

Weight:2.4 kg with battery (2.0 Ah)Traction power:15,000 NDrive:brushless motorStroke:10.0 mm