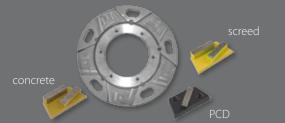

#### base plate for use with interchangeable segments (accessory)

| SPECIFICATIONS     | EBS 235.1                                                  |
|--------------------|------------------------------------------------------------|
| Power input        | 2200 W                                                     |
| Rated voltage      | 230 V ~                                                    |
| No-load speed      | 1380 rpm                                                   |
| Disc diameter      | 235 mm                                                     |
| Spindle connection | M 20 male/Special                                          |
| Weight             | 38 kg                                                      |
| Order no.          | 06347000                                                   |
| Supplied           | in a box incl. base plate for<br>diamond-grinding shoe set |

# Choose and order also the appropriate grinding shoes for your application (see accessories pages 86/87)!