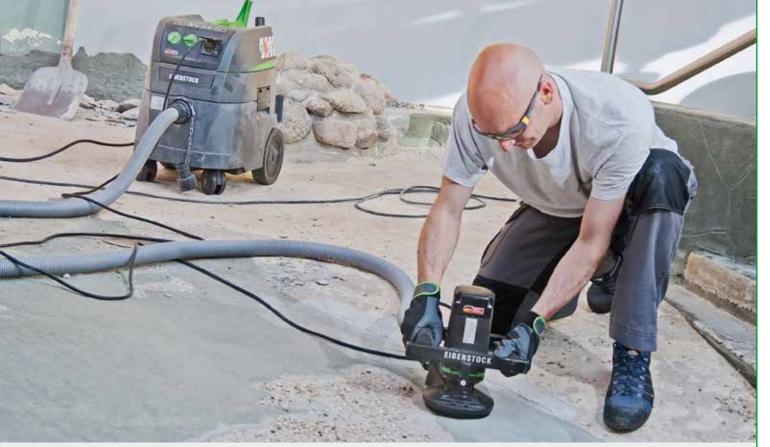

### FEATURES OF CONCRETE GRINDERS

The EIBENSTOCK concrete grinder sets the standards in terms of their handiness. The special parallel grip design provides the user with numerous benefits including even distribution of pressure on the disc, even overhead.

The use of a vacuum cleaner with the dusthood ensures a clean working environment, but also prolongs the lifetime of the machine.