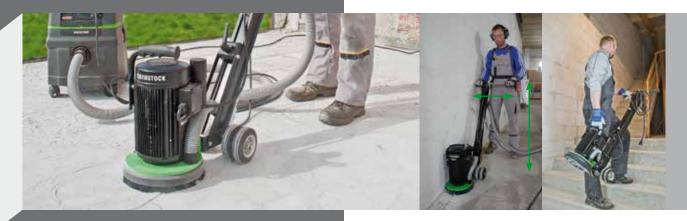

-----------------|
| Power input        | 2200 W                                                     |
| Rated voltage      | 230 V ~                                                    |
| No-load speed      | 1380 rpm                                                   |
| Disc diameter      | 235 mm                                                     |
| Spindle connection | M 20 male/Special                                          |
| Weight             | 38 kg                                                      |
| Order no.          | 06347000                                                   |
| Supplied           | in a box incl. base plate for<br>diamond-grinding shoe set |

# Choose and order also the appropriate grinding shoes for your application (see accessories pages 86/87)!