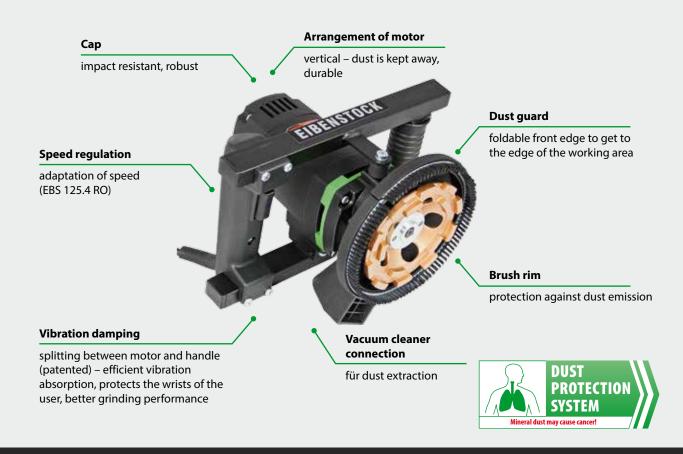

#### **FEATURES:**

- 2200 Watt single-phase AC-motor durable, high load capacity, easy to service
- Segment on the dust-guard detachable and adjustable handle – for grinding directly to the edge of the work area (no laborious reworking, saves time and costs)
- Brush rim high suction power for dust-free working by connecting an industrial vacuum cleaner (accessory) to the 35 mm nozzle
- Carriage adjustable in height better grinding result
- Tilt-adjustable floor guiding device optimal adjustment to the body height of the operator for a comfortable guiding
- Low weight and additional handle on the motor easy transport