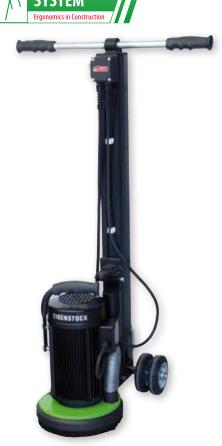

# The powerful floor grinder for large surfaces

#### USE:

- Grinding and smoothing of large surfaces
- Removing of coatings
- Preparing of surfaces, e.g. for carpet renovation in living rooms and cellars, garages and on balconies
- Concrete, screed, tile adhesive, natural stone, paint, coatings, carpet adhesive – with corresponding grinding wheels/-shoes (accessories)